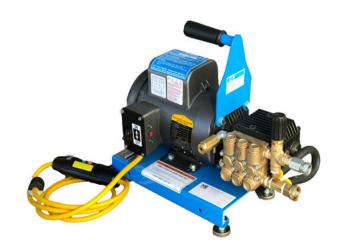

# **Hydroblaster Pressure Washer**

2/1000 EI - Electric Motor, Cold Water Pressure Washer NSN: 4940-01-567-7391

Hydroblaster 2/1000EI high-pressure cold water systems provide flow of 2GPM with variable pressure up to 1000PSI. Systems employ high efficiency motors compatible with any electrical supply voltage for both 60Hz or 50Hz operation.

### **Standard Features**

Formed Steel Base Plate
Direct Driven Pump
Trigger Gun
Wand
15' (4.57M) High Pressure Discharge Hose
15-Degree Nozzle
Variable Spray Pattern, Variable Pressure Nozzle

# **Specifications**

Volume - GPM (LPM) 2 (7.6)
Pressure - PSI (BAR) 1000 (69)
Electric Motor - HP (KW) 1.5 (1.1)
Dimensions, Inches (cm) 20" (50.8) X 12" (30.5) X 14" (35.6)
Weight, Lbs (kg) 70 (32)