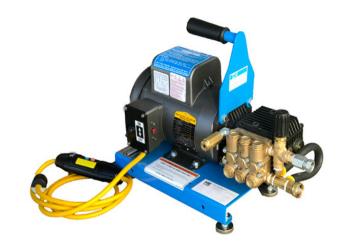

# Hydroblaster Pressure Washer 2/1500 El - Electric Motor, Cold Water Pressure Washer

Hydroblaster 2/1500EI high-pressure cold water systems provide flow of 2GPM with variable pressure up to 1500PSI. Systems employ high efficiency motors compatible with any electrical supply voltage for both 60Hz or 50Hz operation.

#### **Standard Features**

Formed Steel Base Plate
Direct Driven Pump
Trigger Gun
Wand
15' (4.57M) High Pressure Discharge Hose
15-Degree Nozzle
Variable Spray Pattern, Variable Pressure Nozzle

## **Specifications**

 Volume - GPM (LPM)
 2 (7.6)

 Pressure - PSI (BAR)
 1500 (103)

 Electric Motor - HP (KW)
 2 (1.5)

 Dimensions, Inches (cm)
 20" (50.8) X 12" (30.5) X 14" (35.6)

 Weight, Lbs (kg)
 78 (35)