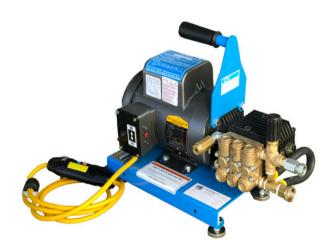

# Hydroblaster Pressure Washer 2/2000 El - Electric Motor, Cold Water Pressure Washer

Hydroblaster 2/2000EI high-pressure cold water systems provide flow of 2GPM with variable pressure up to 2000PSI. Systems employ high efficiency motors compatible with any electrical supply voltage for both 60Hz or 50Hz operation.

## **Standard Features**

Formed Steel Base Plate Direct Driven Pump Trigger Gun Wand 15' (4.57M) High Pressure Discharge Hose 15-Degree Nozzle Variable Spray Pattern, Variable Pressure Nozzle