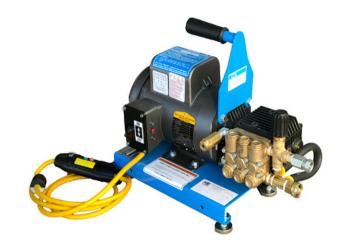

# Hydroblaster Pressure Washer 3/1000 El - Electric Motor, Cold Water Pressure Washer

Hydroblaster 3/1000EI high-pressure cold water systems provide flow of 3GPM with variable pressure up to 1000PSI. Systems employ high efficiency motors compatible with any electrical supply voltage for both 60Hz or 50Hz operation.

#### **Standard Features**

Formed Steel Base Plate
Direct Driven Pump
Trigger Gun
Wand
15' (4.57M) High Pressure Discharge Hose
15-Degree Nozzle
Variable Spray Pattern, Variable Pressure Nozzle

## **Specifications**

 Volume - GPM (LPM)
 3 (11.4)

 Pressure - PSI (BAR)
 1000 (69)

 Electric Motor - HP (KW)
 2 (1.5)

 Dimensions, Inches (cm)
 20" (50.8) X 12" (30.5) X 14" (35.6)

 Weight, Lbs (kg)
 78 (35)