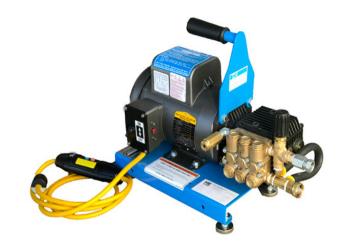

# Hydroblaster Pressure Washer 3/1500 El - Electric Motor, Cold Water Pressure Washer

Hydroblaster 3/1500EI high-pressure cold water systems provide flow of 3GPM with variable pressure up to 1500PSI. Systems employ high efficiency motors compatible with any electrical supply voltage for both 60Hz or 50Hz operation.

#### **Standard Features**

Formed Steel Base Plate
Direct Driven Pump
Trigger Gun
Wand
15' (4.57M) High Pressure Discharge Hose
15-Degree Nozzle
Variable Spray Pattern, Variable Pressure Nozzle