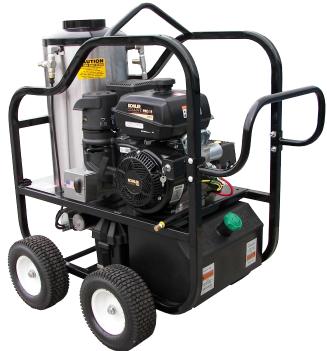

### **HOT SHOT SERIES**

DIESEL, V-BELT DRIVE

\*Picture shown may not represent exact model. Consult factory.

4012-16C

# 4GPM@3200PSI

5PP3140 Pump

## KOHLER, KD420ES Engine

#### Standard Features

- Rugged powder coated steel roll cage frame w/ lifting hook & 13" flat-free tires & threaded axles
- 4-wheel dimensions: 39" L x 31" W x 49" H
- Super efficient schedule 80 coil w/ onepiece molded insulation combustion chamber
- Stainless steel coil wrap
- 8 gallon poly diesel fuel tank w/ fuel filter
- Commercial/Industrial grade engines
- Reliable Beckett burners
- High limit over temp protection
- Safety pressure relief valve
- Thermo-sensor (prevents over heating in bypass mode)