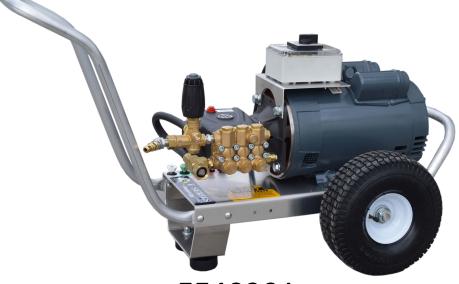

# EAGLE SERIES ELECTRIC DIRECT DRIVE

EE4030A

# 4GPM@3000PSI

230V/1PH/35A **7.5HP** 

RRA4G30E-F17 Pump

215TBDW17031 Motor

### Standard Accessories

- Gun/wand assembly w/quick connects
- ◆ 50′ high pressure hose w/quick connects
- Chemical injector assembly w/quick connects
- 4 color-coded QC spray nozzles
- 1 color-coded QC chemical nozzle
   Available Options
- Skid Mount Precede model with S/ Example: S/EE3035A
   NOTE: 5 HP & larger units come with powder coated steel skid
- Block Mounted K7 Unloader-3500 PSI max
- Auto Start/Stop (230V)

#### Standard Features

- Revolutionary aircraft grade aluminum frame with dual handles (no welds to fail)
- Lifetime frame warranty
- ◆ 50 mesh inlet filter
- Adjustable pressure unloader
- Pneumatic tires
- Dual padded shock absorbing feet
- ♦ 3/4" cold-rolled steel threaded axle
- Thermo-sensor (prevents overheating in bypass mode)
- ♦ Commercial/Industrial grade motors
- ◆ 115 volt units include GFCI w/36′ cord w/plug
- 230 volt units include 12' cord (no GFCI or plug)