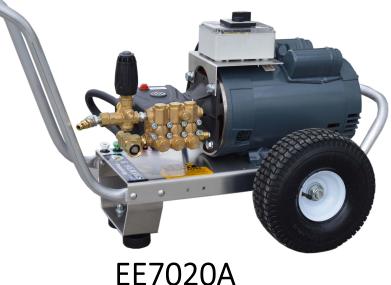

# 7GPM@2000PSI

## 230V/1PH/44A **10 HP**

## OMARATION<sup>®</sup> 215TBDW17029 Motor

### Standard Accessories

- Gun/wand assembly w/quick connects
- 50' high pressure hose w/quick connects
- Chemical injector assembly w/quick connects
- 4 color-coded QC spray nozzles
- 1 color-coded QC chemical nozzle
  <u>Available Options</u>
- Skid Mount Precede model with S/ Example: S/EE3035A
   NOTE: 5 HP & larger units come with powder coated steel skid
- Block Mounted K7 Unloader-3500 PSI max
- Auto Start/Stop (230V)

#### Standard Features

- Revolutionary aircraft grade aluminum frame with dual handles (no welds to fail)
- Lifetime frame warranty
- 50 mesh inlet filter
- Adjustable pressure unloader
- Pneumatic tires
- Dual padded shock absorbing feet
- 3/4" cold-rolled steel threaded axle
- Thermo-sensor (prevents overheating in bypass mode)
- Commercial/Industrial grade motors
- 115 volt units include GFCI w/36' cord w/plug
- 230 volt units include 12' cord (no GFCI or plug)