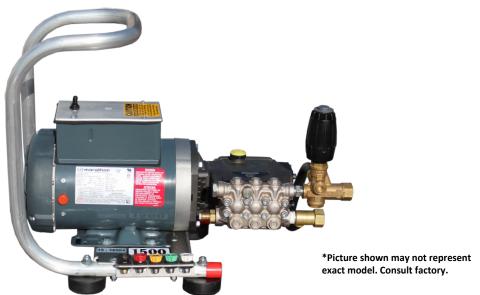

# EAGLE SERIES ELECTRIC HAND CARRY/DIRECT DRIVE

HC/EE2012G

# 2GPM@1200PSI

115V/1PH/13A **1.5 HP** 

### TT9061EBFL Pump

## MARATHON® K612 Motor