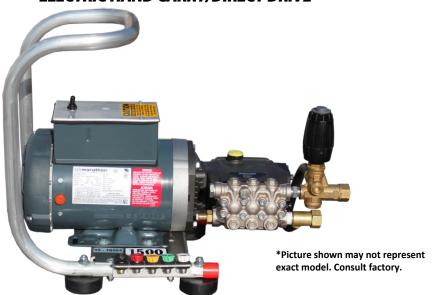

# EAGLE SERIES ELECTRIC HAND CARRY/DIRECT DRIVE

HC/EE2015A

## 2GPM@1500PSI

115V/1PH/18A **2.0 HP** 