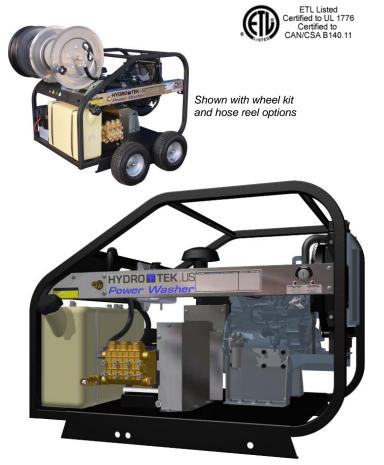

## Cold Water: Diesel Engine

The *CPX Series* is a diesel powered pressure washer designed for the extreme duty user with extra features and heavyduty components to ensure a long life of harsh use. Large Pro-Tect-It frame surrounds vital components while giving you plenty of room for easy access when needed. Panel-mounted indicator lights monitor your engine temperature and oil pressure conditions while double-wall steel engine mounting and side-mounted muffler reduces vibration.

## Featuring:

- Heavy duty, water cooled, diesel engine for dependability, even when running long, multiple shifts
- ✓ EZ Align™: Hydro Tek's belt tensioning system makes belt adjustments easy, with a single bolt, and has an integrated self-aligning mono rail pump mount
- Rugged Pro-Tect-It frame can be truck or trailer mounted or pushed with the optional wheel kit
- *Extreme duty* features and components for extra duty industrial use

## Options...

Hose Reels (150' – 250' capacity, requires jumper hoses), Stainless drip pan (HSCX9), 8 gallon float tank (AWT00), Hour meter (AM512), Emergency air choke shutoff (ASCPX), Battery isolation kit (ASCES), Emergency stop button kit (AEN21), Wheel Kit (AHCX1), Trailer (T185CP), Tank Skid