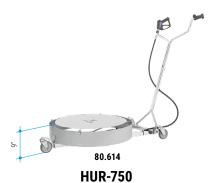

## Hurricane

| Name    | Part No. | Ø   | min. Clearance | Weight | HP-Nozzles | HP-Gun | Caster/Wheels   |  |
|---------|----------|-----|----------------|--------|------------|--------|-----------------|--|
| HUR-520 | 80.611   | 21" | 6.5"           | 33 lbs | 2x 1503    | 1x     | 1x ø2¼", 2x ø4" |  |
| HUR-750 | 80.612   | 30" | 6.5"           | 42 lbs | 3x 1503    | 1x     | 1x ø2¼", 2x ø4" |  |
| HUR-520 | 80.613   | 21" | 9.1"           | 37 lbs | 2x 0003 EG | 1x     | 1x ø2¼", 2x ø4" |  |
| HUR-750 | 80.614   | 30" | 9.1"           | 45 lbs | 3x 0003 EG | 1x     | 1x ø2¼", 2x ø4" |  |