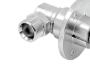

## **Swiss Engineering**

High rpm stainless steel swivel features reinforced self lubricated stainless steel ball bearings for improved performance. The dual spring based carbide seal system, guarantees long lasting operation under tough conditions.

Part No. 58.553