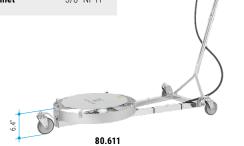

## Hurricane

| Name    | Part No. | Ø   | min. Clearance | Weight | HP-Nozzles | HP-Gun | Caster/Wheels   |  |
|---------|----------|-----|----------------|--------|------------|--------|-----------------|--|
| HUR-520 | 80.611   | 21" | 6.5"           | 33 lbs | 2x 1503    | 1x     | 1x ø2¼", 2x ø4" |  |
| HUR-750 | 80.612   | 30" | 6.5"           | 42 lbs | 3x 1503    | 1x     | 1x ø2¼", 2x ø4" |  |
| HUR-520 | 80.613   | 21" | 9.1"           | 37 lbs | 2x 0003 EG | 1x     | 1x ø2¼", 2x ø4" |  |
| HUR-750 | 80.614   | 30" | 9.1"           | 45 lbs | 3x 0003 EG | 1x     | 1x ø2¼", 2x ø4" |  |