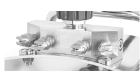

#### **Stabilizer Nozzles**

With the stabilizer nozzle, you can increase the distance and pressure impact to your surface. Standard on 80.613 and 80.614.

Standard HP, 15° nozzles are used to achieve the cleaning on the object. These nozzles are used on the models 80.611 and 80.612.

#### **Rotor Arms**

Can withstand up to 4000 psi, are precision welded and balanced.

Part No. 82.891 ø18.5" Part No. 82.9014 ø27.5"