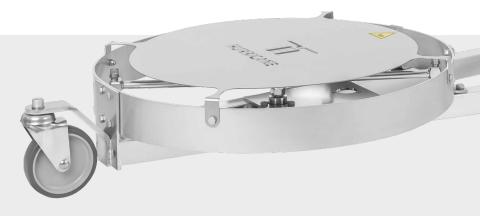

## **FEATURES**

#### **Stabilizer Nozzles**

With the stabilizer nozzle, you can increase the distance and pressure impact to your surface. Standard on 80.613 and 80.614.

Standard HP, 15° nozzles are used to achieve the cleaning on the object. These nozzles are used on the models 80.611 and 80.612.

#### **Rotor Arms**

Can withstand up to 4000 psi, are precision welded and balanced.

Part No. 82.891 ø18.5" Part No. 82.9014 ø27.5"

## **Swiss Engineering**

High rpm stainless steel swivel features reinforced self lubricated stainless steel ball bearings for improved performance. The dual spring based carbide seal system, guarantees long lasting operation under tough conditions.