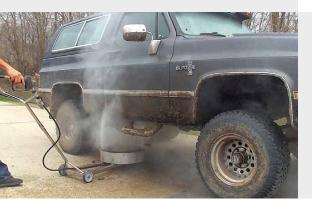

# **HURRICANE**

- ✓ Ergonomical and versatile
- √ Easy to maneuver
- ✓ Ready to use
- √ Complete stainless steel

The Hurricane makes it easier to clean underneath vehicles. Can be used on cars, trucks, agricultural machinery, at construction sites and other types of vehicles without using a car lift. There are various heights and models with diameters of 21" or 30", and they come with HP nozzles or with stabilizer nozzles. The Hurricane Series is time saving and cost efficient and can be used with cold or hot pressure pumps.