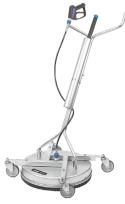

## CONTRACTOR

- $\checkmark\,$  Added wand and holder
- ✓ Solid construction
- ✓ Height-adjustable
- ✓ Quality high pressure swivel

No mess is too tuff for this machine. This surface cleaner is suitable for cleaning large areas such as: gas stations, parking lots, school yards, public places, platforms, etc. The on-board wand completes this model allowing you to quickly clean corners or rinse down surfaces.

#### Two Tools In One

The wand quick connects to the existing HP-gun allowing you to prep your surface, clean corners, rinse over spray and clean other hard to reach areas.

#### Adjustable Height (FL-PH Series)

Stainless steel frame for added stability. Adjust to compensate for uneven surfaces.