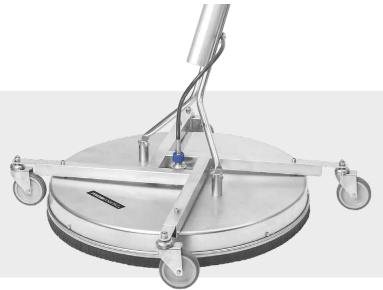

#### Adjustable Height (FL-PH Series)

Stainless steel frame for added stability. Adjust to compensate for uneven surfaces.

#### Stainless Steel Caster (Premium Quality)

Four 4" stainless steel casters with custom mounting brackets ensure easy manoeuvring even in confined spaces. Part No. 80.956

#### **Rotor Arms**

Can withstand up to 4000 psi, are precision welded and balanced.

 2cw2 (2 Arms / 2 Nozzles)
 3cw3 (3 Arms / 3 Nozzles)

 Part No. 82.942 (ø18.5")
 Part No. 82.943 (ø27.5")

 Optional: Part No. 82.9069 (ø17.7"), 1/8"

#### Swiss Engineering

High rpm stainless steel swivel features reinforced self lubricated stainless steel ball bearings for improved performance. The dual spring based carbide seal system, guarantees long lasting operation under tough conditions.