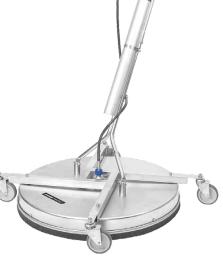

#### Adjustable Height (FL-PH Series)

Stainless steel frame for added stability. Adjust to compensate for uneven surfaces.

#### Stainless Steel Caster (Premium Quality)

Four 4" stainless steel casters with custom mounting brackets ensure easy manoeuvring even in confined spaces. Part No. 80.956

#### **Rotor Arms**

Can withstand up to 4000 psi, are precision welded and balanced.

 2cw2 (2 Arms / 2 Nozzles)
 3cw3 (3 Arms / 3 Nozzles)

 Part No. 82.942 (ø18.5")
 Part No. 82.943 (ø27.5")

 Optional: Part No. 82.9069 (ø17.7"), 1/8"

#### Swiss Engineering

High rpm stainless steel swivel features reinforced self lubricated stainless steel ball bearings for improved performance. The dual spring based carbide seal system, guarantees long lasting operation under tough conditions.