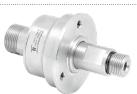

#### Swiss Engineering

High rpm stainless steel swivel features reinforced self lubricated stainless steel ball bearings for improved performance. The dual spring based carbide seal system, guarantees long lasting operation under tough conditions.

Part No. 55.253

|           |          |     |          |         |              | Wand    | HP-     | HP- | Stainless<br>Steel |
|-----------|----------|-----|----------|---------|--------------|---------|---------|-----|--------------------|
| Name      | Part No. | Ø   | Weight   | Swivel  | Rotor Arm    | Nozzle  | Nozzles | Gun | Caster             |
| FL-PH 520 | 80.774   | 21" | 35.7 lbs | 1x DYCI | 2x 1/8" NPTF | 1x 1506 | 2x 1503 | 1x  | 4x ø4"             |
| FL-PH 750 | 80.775   | 30" | 49.6 lbs | IX DYGI | 3x 1/8" NPTF | 1x 1508 | 3x 1503 | IX  |                    |