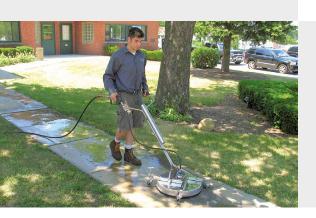

## CONTRACTOR

- $\checkmark\,$  Added wand and holder
- ✓ Solid construction
- ✓ Height-adjustable
- ✓ Quality high pressure swivel

No mess is too tuff for this machine. This surface cleaner is suitable for cleaning large areas such as: gas stations, parking lots, school yards, public places, platforms, etc. The on-board wand completes this model allowing you to quickly clean corners or rinse down surfaces.

#### Two Tools In One

The wand quick connects to the existing HP-gun allowing you to prep your surface, clean corners, rinse over spray and clean other hard to reach areas.