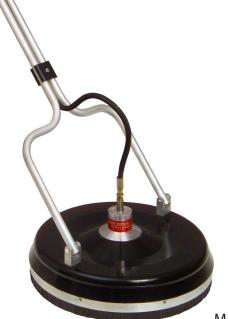

## Model 105F surface Cleaner

- Lower Labor Costs
- Cuts Cleaning Times
- Reduces Zebra Striping
- Light Weight only 19 pounds

- Heavy Duty High Pressure Swivel with Triple Seals for Longer Operating Life; "Quick Fix" Modular Design
- Exclusive Urethane Hydraflow<sup>™</sup> Cover for Optimum Cleaning Performance
- Custom Fuller<sup>™</sup> Brush Assembly Eliminates
  Overspray; Indoor & Outdoor Use

## **Model 105F Specifications**

- Operates with cold or hot water up to 212° F
- Operates with pressure from 2,000 PSI up to 4,000 PSI
- Cleaning speed 200 sq ft / Min.