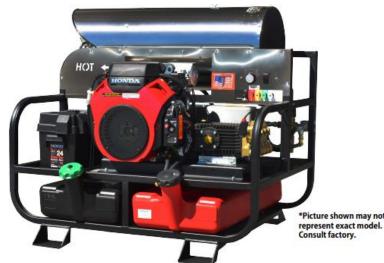

\$2,612.00 + shipping

Horizontal Pro-Super Skid 5.5 @ 3500

Hot Water Belt Drive. 12v with 20 amp charging system. GX360 Honda

#6012PRO-20G

\$4,690.00 + shipping

FRANCHISE LOCATIONS & ONLINE SALES ONLY. SHIPPING TOTALS ON MONDAY.