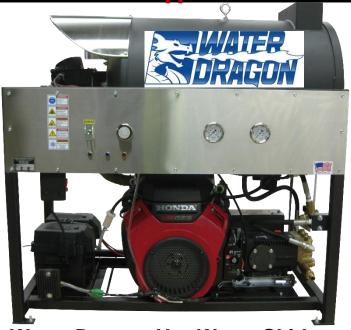

## CYBER MONDAY

lowa 712-221-5275

Central PA 717-378-2276

Nashville 629-333-4642

N. Mississippi 662-678-6356

Water Dragon 5.5 @ 4000 Gear Drive Cold Water, Skid Mount.

GX630 Honda Engine complete with 20+ amp charging system, UDOR Pump. Hot Box ready.

**#WD-CW5540UGR-S** 

Water Dragon Hot Water Skid 5.6 @ 3500.

GX630 Honda Engine 12v Horizontal Burner with Beckett GeniSys Control.

#WD-SL5635H

\$4,998.00 + shipping

\$2,800.00 + shipping

FRANCHISE LOCATIONS & ONLINE SALES ONLY. SHIPPING TOTALS ON MONDAY