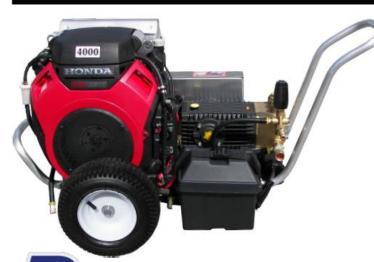

## CYBER MONDAY

lowa 712-221-5275

Central PA 717-378-2276

Nashville 629-333-4642

N. Mississippi 662-678-6356

Water Dragon 5.5 @ 4000 Gear Drive Cold Water, Skid Mount.

GX630 Honda Engine complete with 20+ amp charging system, UDOR Pump. Hot Box ready.

**#WD-CW5540UGR-S** 

Water Dragon Hot Water Skid 5.6 @ 3500.

GX630 Honda Engine 12v Horizontal Burner with Beckett GeniSys Control.

#WD-SL5635H

\$4,998.00 + shipping

\$2,800.00 + shipping

FRANCHISE LOCATIONS & ONLINE SALES ONLY. SHIPPING TOTALS ON MONDAY