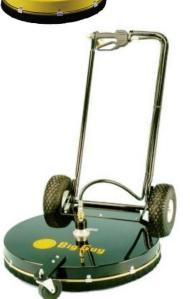

### Whisper Wash Big Guy

2 Nozzle – 28" #4945

\$635.00

+shipping

4 Nozzle – 28" #4946

\$650.00

+shipping