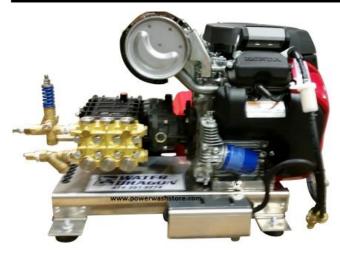

## CYBER MONDAY

lowa 712-221-5275

Central PA 717-378-2276

Nashville 629-333-4642

N. Mississippi 662-678-6356

Water Dragon 5.5 @ 4000 Gear Drive Cold Water, Skid Mount.

GX630 Honda Engine complete with 20+ amp charging system, UDOR Pump. Hot Box ready.

**#WD-CW5540UGR-S** 

Water Dragon Hot Water Skid 5.6 @ 3500.

GX630 Honda Engine 12v Horizontal Burner with Beckett GeniSys Control.

#WD-SL5635H

\$4,998.00 + shipping

\$2,800.00 + shipping

FRANCHISE LOCATIONS & ONLINE SALES ONLY. SHIPPING TOTALS ON MONDAY