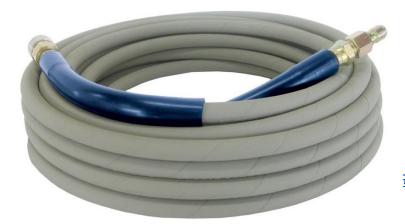

#### Dragon Flex 50' Hose 3/8" Gray – 4000 PSI – 1 Wire

Coupler and Plug Shown in picture Sold Separately. (<u>#1802</u>) (<u>#1812</u>)

<u>#8438</u>

Sale Price: \$63.00