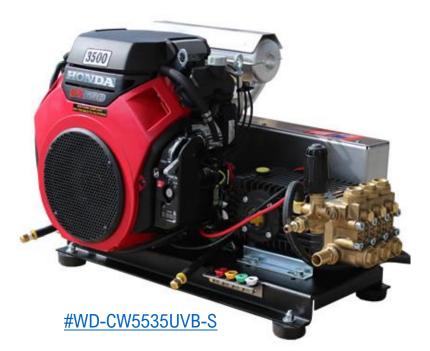

### 5.5@3500 Cold Water Skid Mount

#### Belt Drive - Udor Pump - GX630 Honda Engine

Sale Price: \$3500.00

#### **STANDARD FEATURES & ACCESSORIES**

**Udor Pump** 4 V-Belt Drive Honda GX630 engine 1" shaft w/ 20+ amp charging system Adjustable pressure unloader Skid Mount Y-Trap inlet filter Safety relief valve Plumbed for tank feed (includes 10' bypass hose) Remote six-gallon poly fuel tank **Electric Start** Marine battery box **Quick Connect Nozzles** Quick Connect pressure gauge Gun and Wand 50' Hose