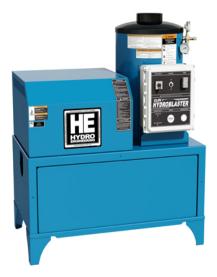

# Hydroblaster Pressure Washer 3/1000 CLOV - Electric Motor, Hot Water Pressure Washer

Hydroblaster 3/1000CLOV high-pressure hot water systems provide flow of 3GPM with variable pressure up to 1000PSI. All CLOV systems can be configured for to be heated by a variety of oils, including kerosene, diesel, and JP fuels. Systems employ high efficiency motors compatible with various electrical supply voltage for either 60Hz or 50Hz operation. Hydroblaster CLOV system design and quality manufacturing ensures continued performance, reliability and safety. All CLOV model Hydroblaster pressure washers are certified to UL-1776, CSA, and Conform to CE standards.

## **Standard Features**

Full Equipment Covers Belt Driven Pump Schedule 80 Coil Warranty Automatic Ignition 6 Gallon Fuel Oil Tank Soap/Chemical Injection Variable Pressure Trigger Wand 15-Degree Nozzle

# **Specifications**

 Volume - GPM (LPM)
 3 (11.4)

 Pressure - PSI (BAR)
 1000 (69)

 BTU Minimum Supply
 280,000

 Exhaust Diameter - Inch (mm) 8" (203)

 Electric Motor - HP (KW)
 2 (1.5)

 Dimensions, Inches (cm)
 45" (114.3) L X 26" (66) W X 51" (129.5) H