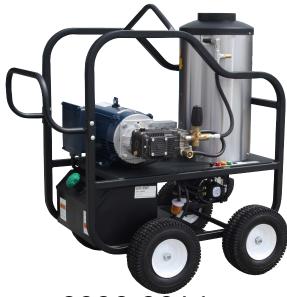

## HOT SHOT SERIES

4 WHEEL PORTABLE DIRECT DRIVE

\*Picture shown may not represent exact model. Consult factory.

3230-30A1

# 3.0GPM@3000PSI

230V/1PH/26A **6.0HP** 

#### Standard Accessories

- Gun/wand assembly with insulated grip and quick connects
- 50' high pressure hose w/quick connects
- Maxi-Flo 20% chemical injector assembly w/quick connects
- 4 color-coded QC spray nozzles
- ◆ 1 color-coded QC chemical nozzle

#### Standard Features

- Rugged powder coated steel frame
- ♦ 4-wheel dimensions: 39" L x 31" W x 49" H
- ♦ 2-wheel dimensions: 44" L x 27" W x 36" H
- Super efficient schedule 80 coil w/ one-piece molded insulation combustion chamber
- Stainless steel coil wrap
- 8 gallon poly diesel fuel tank w/ fuel filter
- ♦ Commercial/Industrial grade motors
- Reliable Beckett burners
- High limit over temp protection
- Safety pressure relief valve
- Thermo-sensor (prevents over heating in bypass mode)