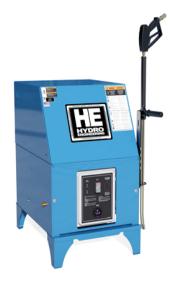

# Hydroblaster Pressure Washer 4/1000 E - Electric Motor, Cold Water Pressure Washer

Hydroblaster 4/1000E high-pressure cold water systems provide flow of 4GPM with variable pressure up to 1000PSI. Systems employ high efficiency motors compatible with any electrical supply voltage for both 60Hz or 50Hz operation. All E model Hydroblaster pressure washers are certified to UL-1776, CSA, and conform to CE standards.

### **Standard Features**

Fully Hinged Equipment Enclosure Belt Driven Pump Variable Pressure Wand Trigger Gun 15-Degree Nozzle