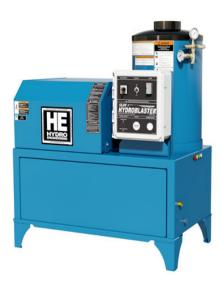

# Hydroblaster Pressure Washer 4/2000 CLGV - Electric Motor, Hot Water Pressure Washer

Hydroblaster 4/2000CLGV high-pressure hot water systems provide flow of 4GPM with variable pressure up to 2000PSI. All CLGV systems can be configured for natural gas or propane heating operation. Systems employ high efficiency motors compatible with various electrical supply voltage for either 60Hz or 50Hz operation. Hydroblaster CLGV system design and quality manufacturing ensures continued performance, reliability and safety. All CLGV model Hydroblaster pressure washers are certified to UL-1776, CSA, and Conform to CE standards.

## **Standard Features**

Full Equipment Covers Belt Driven Pump Schedule 80 Coil Warranty Automatic Ignition Soap/Chemical Injection Exhaust Draft Diverter Variable Pressure Trigger Wand 15-Degree Nozzle

## **Specifications**

 Volume - GPM (LPM)
 4 (15.4)

 Pressure - PSI (BAR)
 2000 (138)

 BTU Minimum Supply
 325,000

 Exhaust Diameter - Inch (mm) 8" (203)

 Electric Motor - HP (KW)
 5 (3.7)

 Dimensions, Inches (cm)
 45" (114.3) L X 26" (66) W X 51" (129.5) H

 Weight, Lbs (kg)
 605 (274)