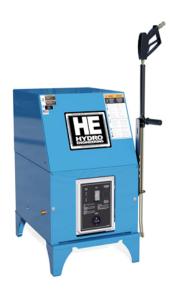

# Hydroblaster Pressure Washer 5/5000 E - Electric Motor, Cold Water Pressure Washer

Hydroblaster 5/5000E high-pressure cold water systems provide flow of 5GPM with variable pressure up to 5000PSI. Systems employ high efficiency motors compatible with any electrical supply voltage for both 60Hz or 50Hz operation. All E model Hydroblaster pressure washers are certified to UL-1776, CSA, and conform to CE standards.

### **Standard Features**

Fully Hinged Equipment Enclosure Belt Driven Pump Variable Pressure Wand Trigger Gun 15-Degree Nozzle

## **Specifications**

 Volume - GPM (LPM)
 5 (18.9)

 Pressure - PSI (BAR)
 5000 (345)

 Electric Motor - HP (KW)
 20 (14.9)

Dimensions, Inches (cm) 25" (63.5) L X 34" (86.4) W X 40" (101.6) H

Weight, Lbs (kg) 690 (313)