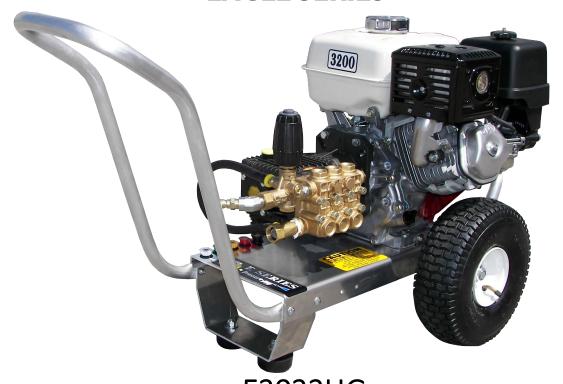

## **EAGLE SERIES**

E3032HG

3 GPM@3200 PSI

TX1508G8 Pump

#### Standard Accessories

- Gun/wand assembly w/quick connects
- 50' high pressure hose w/quick connects
- Chemical injector
- ◆ 4 color-coded QC spray nozzles
- ◆ 1 color-coded QC chemical nozzle

#### Standard Features

- Revolutionary aircraft grade aluminum frame with dual handles (no welds to fail)
- Lifetime frame warranty
- ♦ 50 mesh inlet filter
- Adjustable pressure unloader
- Low oil shutdown
- ◆ Pneumatic tires
- Dual padded shock absorbing feet
- ♦ 3/4" cold-rolled steel threaded axle
- Commercial/Industrial grade engines
- Thermo-sensor (prevents overheating in bypass mode)