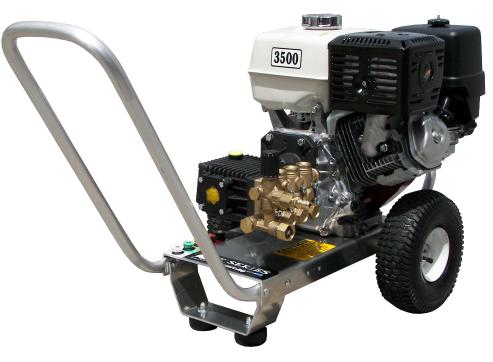

# E4035HG 4 GPM@3500 PSI

EZ4040G Pump

#### Standard Accessories

- Gun/wand assembly w/quick connects
- 50' high pressure hose w/quick connects
- Chemical injector
- 4 color-coded QC spray nozzles
- 1 color-coded QC chemical nozzle

## **HONDA** GX390 Engine

#### Standard Features

- Revolutionary aircraft grade aluminum frame with dual handles (no welds to fail)
- Lifetime frame warranty
- 50 mesh inlet filter
- Adjustable pressure unloader
- Low oil shutdown
- Pneumatic tires
- Dual padded shock absorbing feet
- 3/4" cold-rolled steel threaded axle
- Commercial/Industrial grade engines
- Thermo-sensor (prevents overheating in bypass mode)