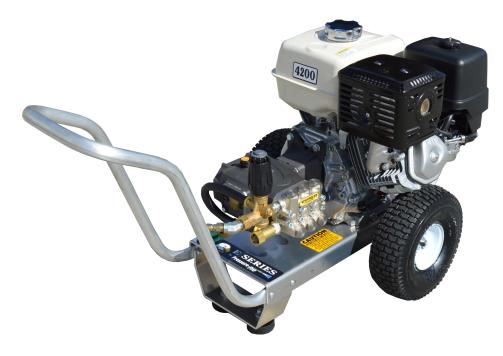

### EAGLE SERIES

# E4042HV 4GPM@4200PSI

#### Standard Accessories

- Gun/wand assembly w/quick connects
- 50' high pressure hose w/quick connects
- Chemical injector
- 4 color-coded QC spray nozzles
- 1 color-coded QC chemical nozzle

## **HONDA** GX390 Engine

#### Standard Features

- Revolutionary aircraft grade aluminum frame with dual handles (no welds to fail)
- Lifetime frame warranty
- 50 mesh inlet filter
- Adjustable pressure unloader
- Low oil shutdown
- Pneumatic tires
- Dual padded shock absorbing feet
- 3/4" cold-rolled steel threaded axle
- Commercial/Industrial grade engines
- Thermo-sensor (prevents overheating in bypass mode)