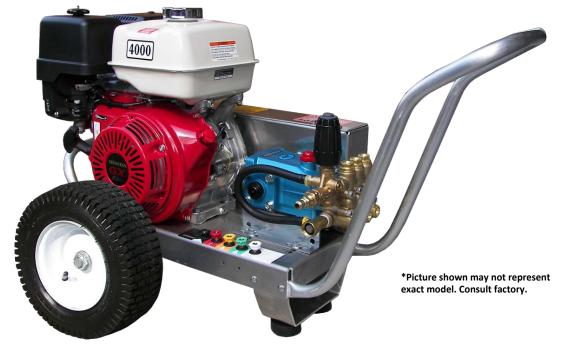

# EB3025HC 3 GPM@2500 PSI

### Standard Accessories

- Gun/wand assembly w/quick connects
- 50' high pressure hose w/quick connects
- Chemical injector assembly w/quick connects
- 4 color-coded QC spray nozzles
- 1 color-coded QC chemical nozzle

## HONDA GX200 Engine

### Standard Features

- Revolutionary aircraft grade aluminum frame with dual handles (no welds to fail)
- Lifetime frame warranty
- 50 mesh inlet filter
- Adjustable pressure unloader
- Low oil shutdown
- Pneumatic tires
- Dual padded shock absorbing feet
- 3/4" cold-rolled steel threaded axle
- Commercial/Industrial grade engines
- Thermo-sensor (prevents overheating in bypass mode)