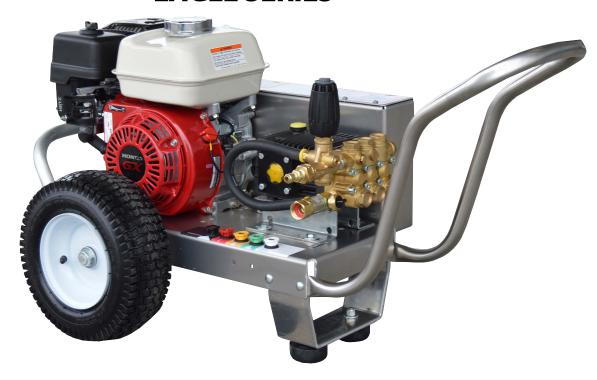

### **EAGLE SERIES**

# EB4035HG 4GPM@3500PSI

TSS1511 Pump

#### **Standard Accessories**

- Gun/wand assembly w/quick connects
- 50' high pressure hose w/quick connects
- Chemical injector assembly w/quick connects
- ◆ 4 color-coded QC spray nozzles
- ◆ 1 color-coded QC chemical nozzle

### **Available Options**

- Skid Mount precede model with S/ Example: S/E4040HG
- ♦ Block Mounted K7 Unloader-3500 PSI max
- GX390 MODELS ONLY-Electric start upgrade option: Available on GX390 Hondas only. All electric start models include battery and marine battery box.

## **HONDA** ... GX390 Engine

#### Standard Features

- Revolutionary aircraft grade aluminum frame with dual handles (no welds to fail)
- Lifetime frame warranty
- ♦ 50 mesh inlet filter
- Adjustable pressure unloader
- ♦ Low oil shutdown
- Pneumatic tires
- Dual padded shock absorbing feet
- ♦ 3/4" cold-rolled steel threaded axle
- Commercial/Industrial grade engines
- Thermo-sensor (prevents overheating in bypass mode)