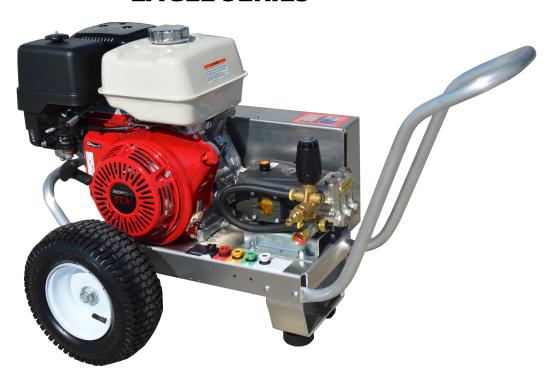

### **EAGLE SERIES**

# EB4042HV **4GPM@4200PSI**

## VIPER VA4G42S Pump

## **HONDA** GX390 Engine

#### Standard Features

- Revolutionary aircraft grade aluminum frame with dual handles (no welds to fail)
- Lifetime frame warranty
- ◆ 50 mesh inlet filter
- Adjustable pressure unloader
- ♦ Low oil shutdown
- Pneumatic tires
- Dual padded shock absorbing feet
- ♦ 3/4" cold-rolled steel threaded axle
- Commercial/Industrial grade engines
- Thermo-sensor (prevents overheating in bypass mode)