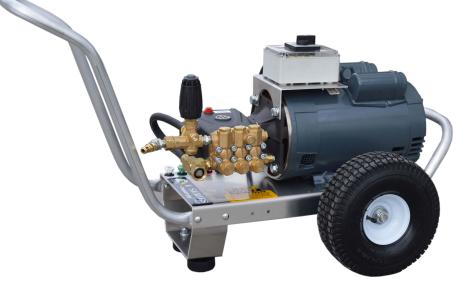

# EAGLE SERIES ELECTRIC DIRECT DRIVE

EE4035A

## 4GPM@3500PSI

230V/1PH/44A **10 HP** 

#### Standard Features

- Revolutionary aircraft grade aluminum frame with dual handles (no welds to fail)
- Lifetime frame warranty
- ◆ 50 mesh inlet filter
- Adjustable pressure unloader
- Pneumatic tires
- Dual padded shock absorbing feet
- ♦ 3/4" cold-rolled steel threaded axle
- Thermo-sensor (prevents overheating in bypass mode)
- ♦ Commercial/Industrial grade motors
- ◆ 115 volt units include GFCI w/36′ cord w/plug
- 230 volt units include 12' cord (no GFCI or plug)