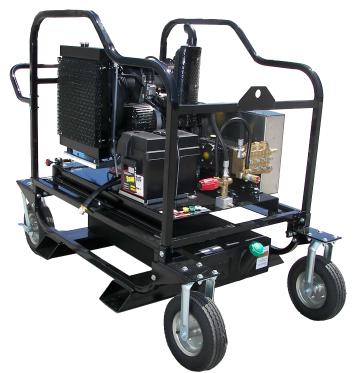

## **HDC DIESEL SERIES**

\*Picture shown may have some variances from model\*

#### Standard Features

- Rugged powder coated steel frame w/fork lift channels
- Removable roll cage w/lifting hooks Dimensions: 47"L X 41"W X 48"H
- On board 15 gallon poly fuel tank
- Full sized battery w/ marine battery box
- ♦ Skid mount OR portable
- Commercial/Industrial diesel engines
- Engine and pump oil drains offer easy maintenance
- V-belt drive
- Adjustable pressure unloader
- Many flow rates and pressures available