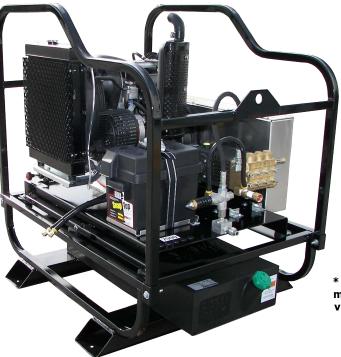

# HDC DIESEL SERIES

\*Picture shown may have some variances from model\*

# HDCV8040KLDG 8GPM@4000PSI

HP8040 Pump

## KOHLER, KDW1003 Engine

### Standard Features

- Rugged powder coated steel frame w/fork lift channels
- Removable roll cage w/lifting hooks Dimensions: 47"L X 41"W X 48"H
- On board 15 gallon poly fuel tank
- Full sized battery w/ marine battery box
- Skid mount OR portable
- Commercial/Industrial diesel engines
- Engine and pump oil drains offer easy maintenance
- V-belt drive
- Adjustable pressure unloader
- Many flow rates and pressures available