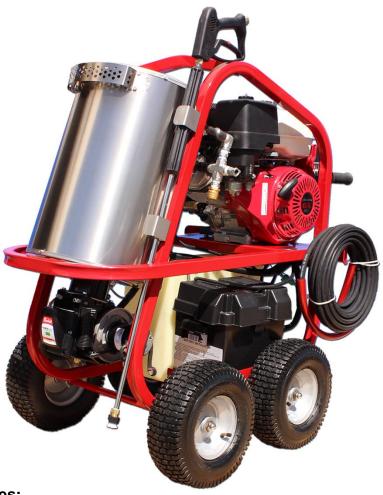

## SH27003VH, SH30003HH SH35003VH, SH40004HH

The **SH Series** is a portable high power washer with a compact design, ideal for use where electric power is not available. An industrial duty engine provides power to the triplex, ceramic plunger, direct-drive pump and thermostatically controlled 12VDC burner. The stainless wrapped 1/2" SCH 80 steel coil heats water up to 250°F. You will experience extended burner run time with the large 8 gallon diesel tank. Its rugged powder coated frame has a lifting point, integrated hose hooks, wand holder, and 4 large wheels are also included for portability.

*Requires Group 24 550CCA battery, not included.* Dimensions: 44"Lx28"Wx45"H

Model <u>SH27003VH</u>

2700psi @2.5gpm (186bar, 9liters) 205cc Vanguard engine Electric start

Model <u>SH30003HH</u> 3000psi @ 3.0gpm (207bar, 11liters) 270cc Honda engine Pull start

Model SH35003VH

3500psi @ 3.0gpm (241bar, 11liters) 305cc Vanguard engine Pull start

Model <u>SH40004HH</u>

4000psi @ 3.5gpm (276bar, 13liters) 389cc Honda engine Electric start

## **Standard Features:**

- High temperature adjustable thermostat, up to 250°F wet steam
- Stainless steel insulated coil enclosure, heavy duty spray wand, gun, quick connect nozzles, 50' high pressure hose
- Handles and large tires for portability, plus integrated wand and hose storage