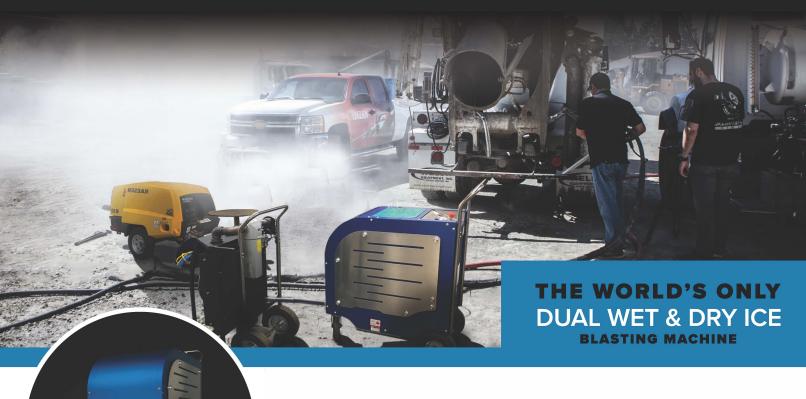

## IceStorm45

Coulson Ice Blast launched the IceStorm45, an innovative portable dual wet and dry ice blasting machine. The IceStorm45 utilizes 10% of the water that would be used for pressure washing, while using no environmentally harmful abrasives. The IceStorm45 technology can be fully automated, creating a seamless customizable robotics cleaning system as a result of our partnership with one of the leading robotics companies in the world.