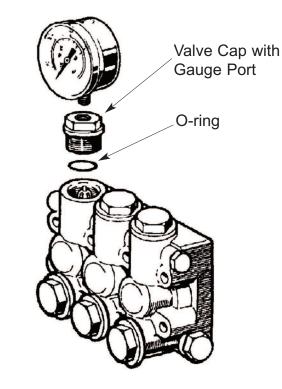

## Valve Cap with Gauge Port

## VALVE CAP with GAUGE PORT

Consists of a single valve cap with gauge port and o-ring. May be installed on any outlet valve position.

| Reference                           |                                      | General Pump                                        | Replacement           |                         |                           |
|-------------------------------------|--------------------------------------|-----------------------------------------------------|-----------------------|-------------------------|---------------------------|
| Original<br>Valve Cap<br>Kit Number | Original<br>Valve Cap<br>Part Number | Part Number<br>Valve Cap w/Gauge<br>Port and O-ring | O-ring<br>Part Number | Torque<br>Ft./Lbs. / Nm | Pump Series               |
| Kit 4                               | 9822200                              | 190029                                              | 90384700              | 73 / 99                 | 47 Series                 |
| Kit 84                              | 98221800                             | 190031                                              | 90384700              | 33 / 45                 | TT Series                 |
| -                                   | 98242000                             | 190032                                              | 90406500              | 95 / 129                | -                         |
| Kit 124                             | 98222600                             | 190107                                              | 90384700              | 73 / 99                 | EZ Series                 |
| -                                   |                                      | 190358                                              |                       |                         | 47 Series,<br>fine thread |