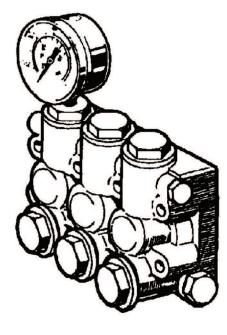

## Valve Cap with Gauge Port

## VALVE CAP with GAUGE PORT

Consists of a single valve cap with gauge port and o-ring. May be installed on any outlet valve position.

| Reference                           |                                      | General Pump                                        | Replacement           |                         |                           |
|-------------------------------------|--------------------------------------|-----------------------------------------------------|-----------------------|-------------------------|---------------------------|
| Original<br>Valve Cap<br>Kit Number | Original<br>Valve Cap<br>Part Number | Part Number<br>Valve Cap w/Gauge<br>Port and O-ring | O-ring<br>Part Number | Torque<br>Ft./Lbs. / Nm | Pump Series               |
| Kit 4                               | 9822200                              | 190029                                              | 90384700              | 73 / 99                 | 47 Series                 |
| Kit 84                              | 98221800                             | 190031                                              | 90384700              | 33 / 45                 | TT Series                 |
| -                                   | 98242000                             | 190032                                              | 90406500              | 95 / 129                | -                         |
| Kit 124                             | 98222600                             | 190107                                              | 90384700              | 73 / 99                 | EZ Series                 |
| -                                   |                                      | 190358                                              |                       |                         | 47 Series,<br>fine thread |