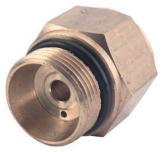

## Valve Cap with Gauge Port

## VALVE CAP with GAUGE PORT

Consists of a single valve cap with gauge port and o-ring. May be installed on any outlet valve position.

| Reference                           |                                      | General Pump                                        | Replacement           |                         |                           |
|-------------------------------------|--------------------------------------|-----------------------------------------------------|-----------------------|-------------------------|---------------------------|
| Original<br>Valve Cap<br>Kit Number | Original<br>Valve Cap<br>Part Number | Part Number<br>Valve Cap w/Gauge<br>Port and O-ring | O-ring<br>Part Number | Torque<br>Ft./Lbs. / Nm | Pump Series               |
| Kit 4                               | 9822200                              | 190029                                              | 90384700              | 73 / 99                 | 47 Series                 |
| Kit 84                              | 98221800                             | 190031                                              | 90384700              | 33 / 45                 | TT Series                 |
| -                                   | 98242000                             | 190032                                              | 90406500              | 95 / 129                | -                         |
| Kit 124                             | 98222600                             | 190107                                              | 90384700              | 73 / 99                 | EZ Series                 |
| -                                   |                                      | 190358                                              |                       |                         | 47 Series,<br>fine thread |